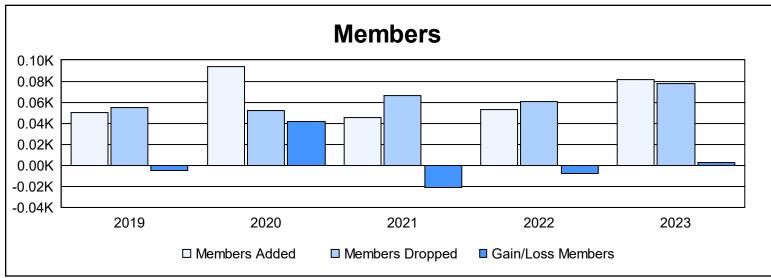

District 111SW As of June 2023 Cumulative

| Year      | New<br>Clubs | Dropped<br>Clubs | Gain/<br>Loss<br>Clubs | New<br>Members | Charter<br>Members | Reinstate<br>Members | Transfer<br>Members | Total<br>Member<br>Added | Total<br>Members<br>Dropped | Gain/<br>Loss<br>Members |
|-----------|--------------|------------------|------------------------|----------------|--------------------|----------------------|---------------------|--------------------------|-----------------------------|--------------------------|
| 2018-2019 | 0            | 0                | 0                      | 43             | 0                  | 0                    | 7                   | 50                       | 55                          | -5                       |
| 2019-2020 | 1            | 0                | 1                      | 65             | 23                 | 1                    | 5                   | 94                       | 52                          | 42                       |
| 2020-2021 | 0            | 0                | 0                      | 42             | 0                  | 0                    | 3                   | 45                       | 66                          | -21                      |
| 2021-2022 | 0            | 0                | 0                      | 47             | 0                  | 0                    | 6                   | 53                       | 61                          | -8                       |
| 2022-2023 | 0            | 0                | 0                      | 74             | 0                  | 0                    | 7                   | 81                       | 78                          | 3                        |
| Average   | 0            | 0                | 0                      | 54             | 5                  | 0                    | 6                   | 65                       | 62                          | 2                        |