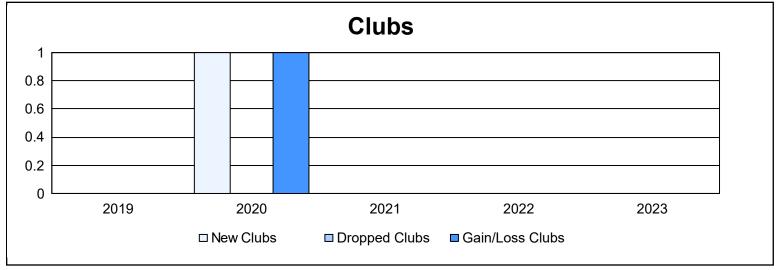

District 111SW As of June 2023 Cumulative

| Year      | New<br>Clubs | Dropped<br>Clubs | Gain/<br>Loss<br>Clubs | New<br>Members | Charter<br>Members | Reinstate<br>Members | Transfer<br>Members | Total<br>Member<br>Added | Total<br>Members<br>Dropped | Gain/<br>Loss<br>Members |
|-----------|--------------|------------------|------------------------|----------------|--------------------|----------------------|---------------------|--------------------------|-----------------------------|--------------------------|
| 2018-2019 | 0            | 0                | 0                      | 43             | 0                  | 0                    | 7                   | 50                       | 55                          | -5                       |
| 2019-2020 | 1            | 0                | 1                      | 65             | 23                 | 1                    | 5                   | 94                       | 52                          | 42                       |
| 2020-2021 | 0            | 0                | 0                      | 42             | 0                  | 0                    | 3                   | 45                       | 66                          | -21                      |
| 2021-2022 | 0            | 0                | 0                      | 47             | 0                  | 0                    | 6                   | 53                       | 61                          | -8                       |
| 2022-2023 | 0            | 0                | 0                      | 74             | 0                  | 0                    | 7                   | 81                       | 78                          | 3                        |
| Average   | 0            | 0                | 0                      | 54             | 5                  | 0                    | 6                   | 65                       | 62                          | 2                        |